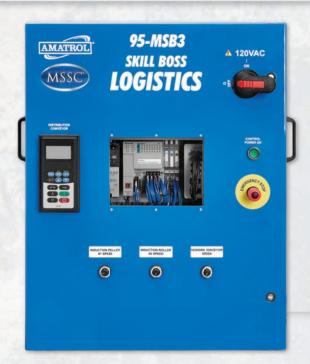

### **Industrial Quality Components:**

- Programmable Logic Controller (PLC)
- Ethernet Network with Managed Switch
- AC & DC Electric Variable Speed Motors
- Human Machine Interface (HMI), PC-Based
- 2-D Barcode Scanner
- Sensors: photoelectric, thru-beam, retro-reflective, diffuse, inductive, limit switch, & magnetic reed

- Vacuum Lift Electro-Pneumatic Manipulator
- Multiple Conveyors: belts & rollers
- Induction Conveyor
- Variable Speed Distribution Conveyor
- Multiple Discharge Chutes

### **Warehouse Control System**

- PC-Based Human Machine Interface (HMI)
- Order Entry
- Operation Monitoring & Control
- Real-Time System Performance Evaluation
- Alarm and Fault Monitoring