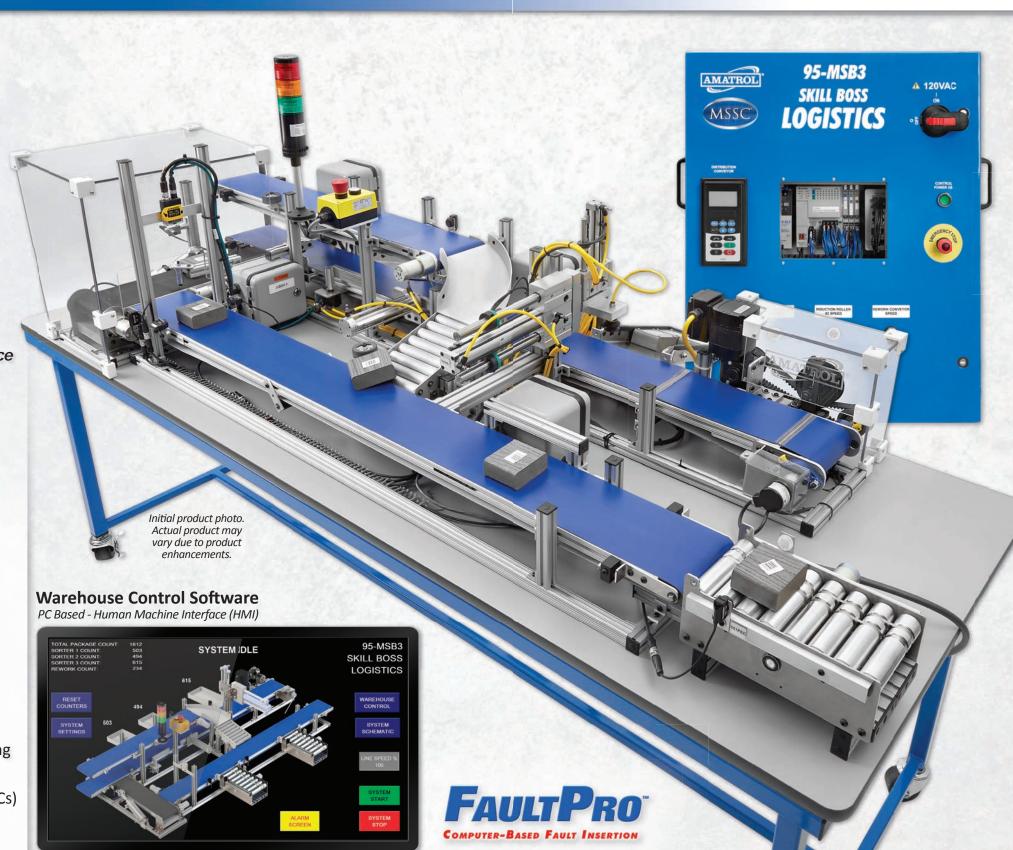

### **Industrial Quality Components:**

- Programmable Logic Controller (PLC)
- Ethernet Network with Managed Switch
- AC & DC Electric Variable Speed Motors
- Human Machine Interface (HMI), PC-Based
- 2-D Barcode Scanner
- Sensors: photoelectric, thru-beam, retro-reflective, diffuse, inductive, limit switch, & magnetic reed

- Vacuum Lift Electro-Pneumatic Manipulator
- Multiple Conveyors: belts & rollers
- Induction Conveyor
- Variable Speed Distribution Conveyor
- Multiple Discharge Chutes

### **Warehouse Control System**

- PC-Based Human Machine Interface (HMI)
- Order Entry
- Operation Monitoring & Control
- Real-Time System Performance Evaluation
- Alarm and Fault Monitoring

## **Computer Based Fault Insertion**

Skill Boss is equipped with Amatrol's exclusive FaultPro computer-based fault insertion system. FaultPro safely inserts over 45 real world faults to enable training and assessment of troubleshooting skills. FaultPro tracks troubleshooting skills and provides data reports for assessment and improvement.

# Skill Boss Logistics is a real working automated distribution system that performs the following operations:

- Distribution of Packages to (3) Destinations
- 2D Barcode Package Tracking
- Automatic Package Queuing & Priority Release
- Electro-Pneumatic Sorting
- Vertical Package Sorting
- Conveyor Material Handling
- Jam Sensing
- Product Gap Optimization
- Package Data Tracking & Control
- Package Rework
- Package Recirculation

**Uses Industrial Components & Systems for Real-World Training**