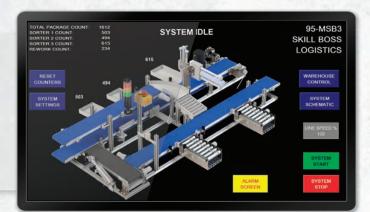

### **Warehouse Control System**

- PC-Based Human Machine Interface (HMI)
- Order Entry
- Operation Monitoring & Control
- Real-Time System Performance Evaluation
- Alarm and Fault Monitoring

# Skill Boss Logistics is a real working automated distribution system that performs the following operations:

- Distribution of Packages to (3) Destinations
- 2D Barcode Package Tracking
- Automatic Package Queuing & Priority Release
- Electro-Pneumatic Sorting
- Vertical Package Sorting
- Conveyor Material Handling
- Jam Sensing
- Product Gap Optimization
- Package Data Tracking & Control
- Package Rework
- Package Recirculation