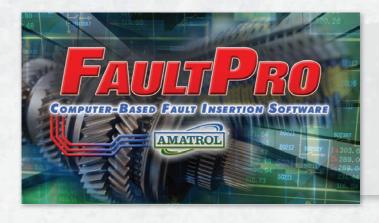

## **Computer Based Fault Insertion**

Skill Boss is equipped with Amatrol's exclusive FaultPro computer-based fault insertion system. FaultPro safely inserts over 45 real world faults to enable training and assessment of troubleshooting skills. FaultPro tracks troubleshooting skills and provides data reports for assessment and improvement.